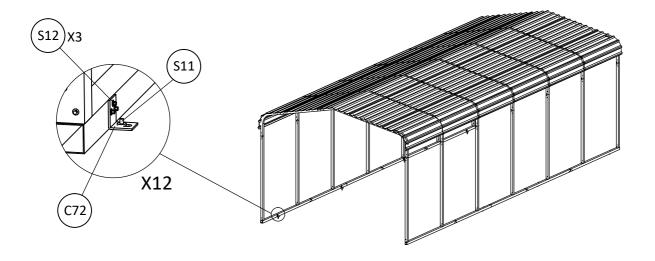

# FRAME ASSEMBLY

| € # | S11 12 |  | C72 | 12 | <b>&amp;</b> | S12 | 36 |  |
|-----|--------|--|-----|----|--------------|-----|----|--|
|-----|--------|--|-----|----|--------------|-----|----|--|