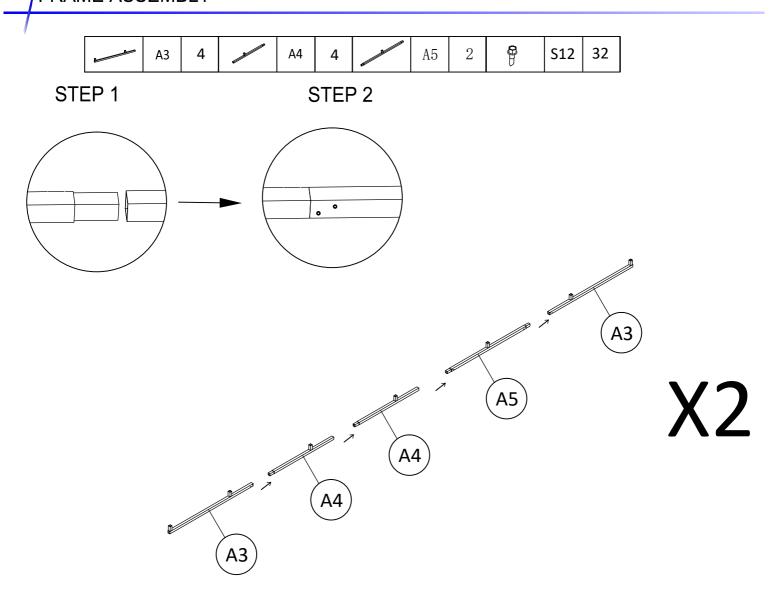

# FRAME ASSEMBLY

| € # | S11 12 |  | C72 | 12 | <b>&amp;</b> | S12 | 36 |  |
|-----|--------|--|-----|----|--------------|-----|----|--|
|-----|--------|--|-----|----|--------------|-----|----|--|