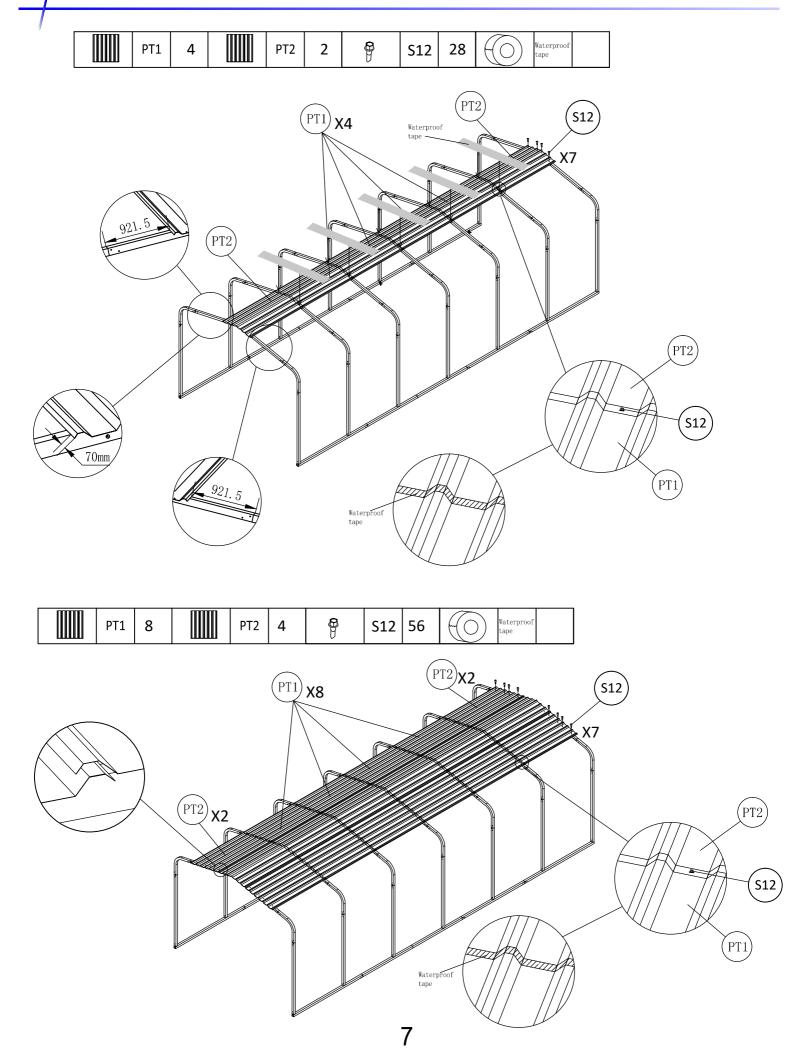

| S12   56 | 8 | S12 | 56 |  | L5 | 4 |
|----------|---|-----|----|--|----|---|
|----------|---|-----|----|--|----|---|

|  | PT1 | 8 |  | PT2 | 4 | 9 | S12 | 56 | [ [m] ( ) ] | Waterproof<br>tape |  |
|--|-----|---|--|-----|---|---|-----|----|-------------|--------------------|--|
|--|-----|---|--|-----|---|---|-----|----|-------------|--------------------|--|

NOTED: Both end of Panels PT1 have holes, Please noted the short holes space are connect with Panels PT2.