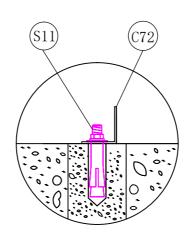

# FRAME ASSEMBLY

| € # | S11 12 |  | C72 | 12 | <b>&amp;</b> | S12 | 36 |  |
|-----|--------|--|-----|----|--------------|-----|----|--|
|-----|--------|--|-----|----|--------------|-----|----|--|