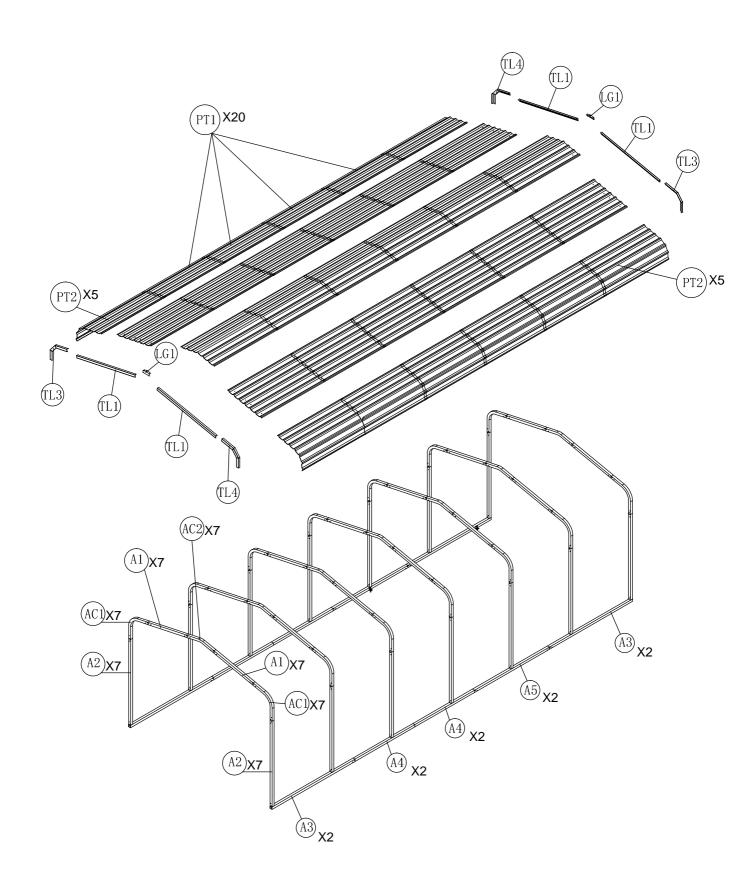

| Picture     | Name | QTY | Check | Picture | Name               | QTY | Check |
|-------------|------|-----|-------|---------|--------------------|-----|-------|
|             | PT1  | 20  |       |         | PT2                | 10  |       |
|             | A1   | 14  |       |         | A2                 | 14  |       |
|             | A3   | 4   |       |         | A4                 | 4   |       |
|             | A5   | 2   |       |         | AC1                | 14  |       |
|             | AC2  | 7   |       |         | TL1                | 4   |       |
|             | TL3  | 2   |       |         | TL4                | 2   |       |
|             | S12  | 456 |       | •••     | C72                | 12  |       |
| <b>E</b> ## | S11  | 12  |       |         | L5                 | 4   |       |
|             | LG1  | 2   |       |         | Waterproof<br>tape | 5   |       |
|             |      |     |       |         |                    |     |       |
|             |      |     |       |         |                    |     |       |
|             |      |     |       |         |                    |     |       |
|             |      |     |       |         |                    |     |       |
|             |      |     |       |         |                    |     |       |

| S12   56 | 8 | S12 | 56 |  | L5 | 4 |
|----------|---|-----|----|--|----|---|
|----------|---|-----|----|--|----|---|

|  | PT1 | 8 |  | PT2 | 4 | 9 | S12 | 56 | [ [m] ( ) ] | Waterproof<br>tape |  |
|--|-----|---|--|-----|---|---|-----|----|-------------|--------------------|--|
|--|-----|---|--|-----|---|---|-----|----|-------------|--------------------|--|

NOTED: Both end of Panels PT1 have holes, Please noted the short holes space are connect with Panels PT2.