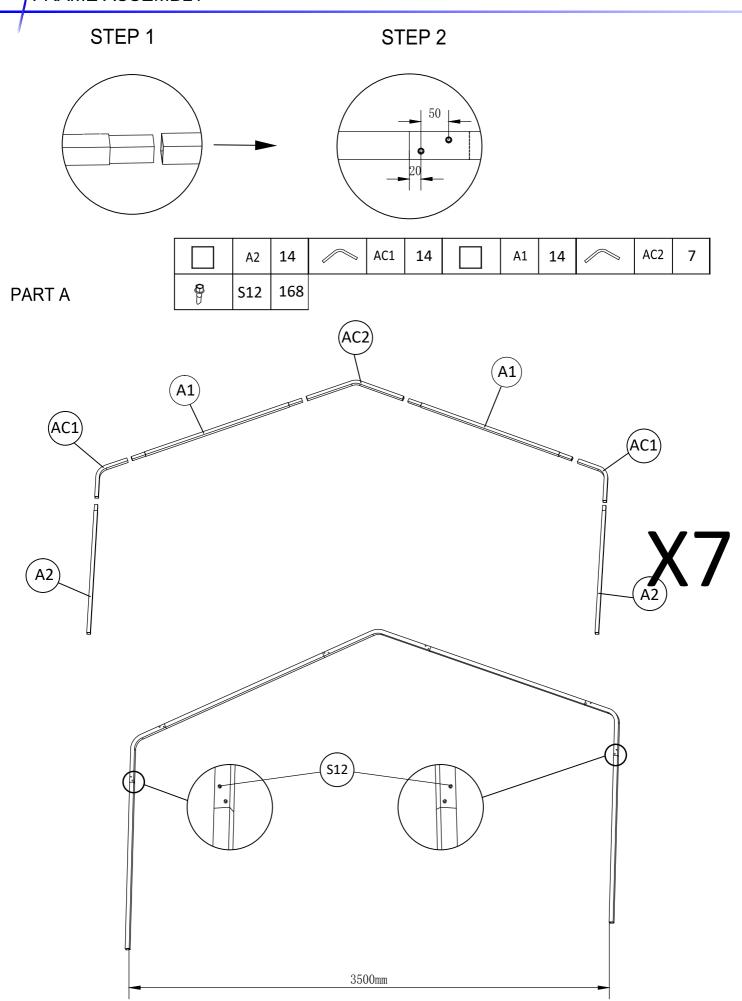

# FRAME ASSEMBLY

| € # | S11 12 |  | C72 | 12 | <b>&amp;</b> | S12 | 36 |  |
|-----|--------|--|-----|----|--------------|-----|----|--|
|-----|--------|--|-----|----|--------------|-----|----|--|