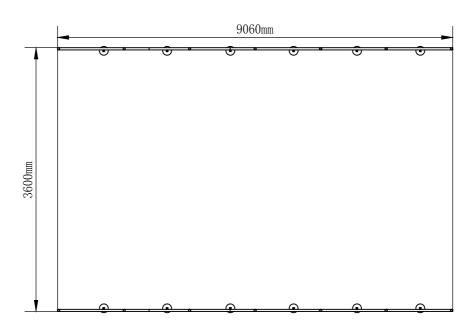

### ANCHORING OF CARPORT

Front Wall

ANCHORING INSTALLATION INSTRUCTION

| LG1 2 | 8 | S12 | 4 |
|-------|---|-----|---|
|-------|---|-----|---|