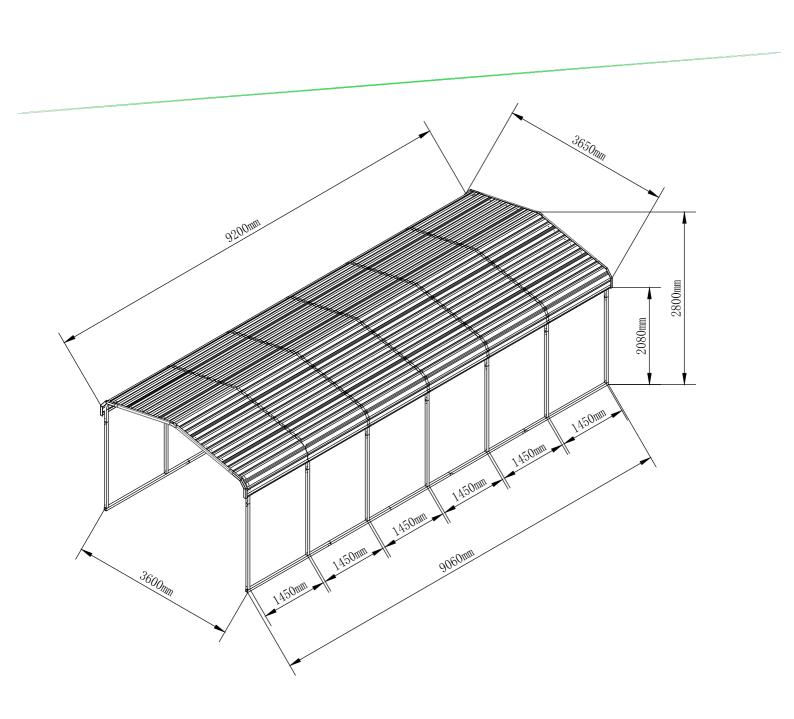

# **INSTALLATION INSTRUCTIONS**

MODEL:SGC1230

# **STEEL CARPORT**



## **Items Required:**

| Safety Gear |             |                |        |              |
|-------------|-------------|----------------|--------|--------------|
|             | gloves      | Safety Glasses | Shoes  | Riveting Gun |
| Tools       |             |                |        |              |
|             | Power drill | Sleeve         | Pencil | Tape Measure |

- · Clear a working area to allow access on 4 sides. A raised work surface will make assembly easier.
- ·Please choose a dry and calm day to start assembly. Do not ·attempt installation in rainy or windy day.
- · Keep roof clear of leaves and snow with long handled, soft-bristled broom. Heavy amounts to snow on roof can damage building, making it unsafe to enter.
- · All parts are identified so when working through