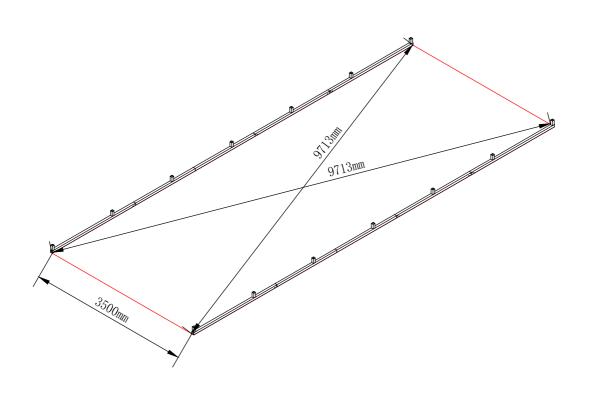

|       |         | TL1                | 4   |       |
|             | TL3  | 2   |       |         | TL4                | 2   |       |
|             | S12  | 456 |       | •••     | C72                | 12  |       |
| <b>E</b> ## | S11  | 12  |       |         | L5                 | 4   |       |
|             | LG1  | 2   |       |         | Waterproof<br>tape | 5   |       |
|             |      |     |       |         |                    |     |       |
|             |      |     |       |         |                    |     |       |
|             |      |     |       |         |                    |     |       |
|             |      |     |       |         |                    |     |       |
|             |      |     |       |         |                    |     |       |







| S12   56 | 8 | S12 | 56 |  | L5 | 4 |
|----------|---|-----|----|--|----|---|
|----------|---|-----|----|--|----|---|





|  | PT1 | 8 |  | PT2 | 4 | 9 | S12 | 56 | [ [m] ( ) ] | Waterproof<br>tape |  |
|--|-----|---|--|-----|---|---|-----|----|-------------|--------------------|--|
|--|-----|---|--|-----|---|---|-----|----|-------------|--------------------|--|



NOTED: Both end of Panels PT1 have holes, Please noted the short holes space are connect with Panels PT2.

# FRAME ASSEMBLY

| € # | S11 12 |  | C72 | 12 | <b>&amp;</b> | S12 | 36 |  |
|-----|--------|--|-----|----|--------------|-----|----|--|
|-----|--------|--|-----|----|--------------|-----|----|--|



## Right Wall



Back Wall

Left Wall

### ANCHORING OF CARPORT

Front Wall





ANCHORING INSTALLATION INSTRUCTION