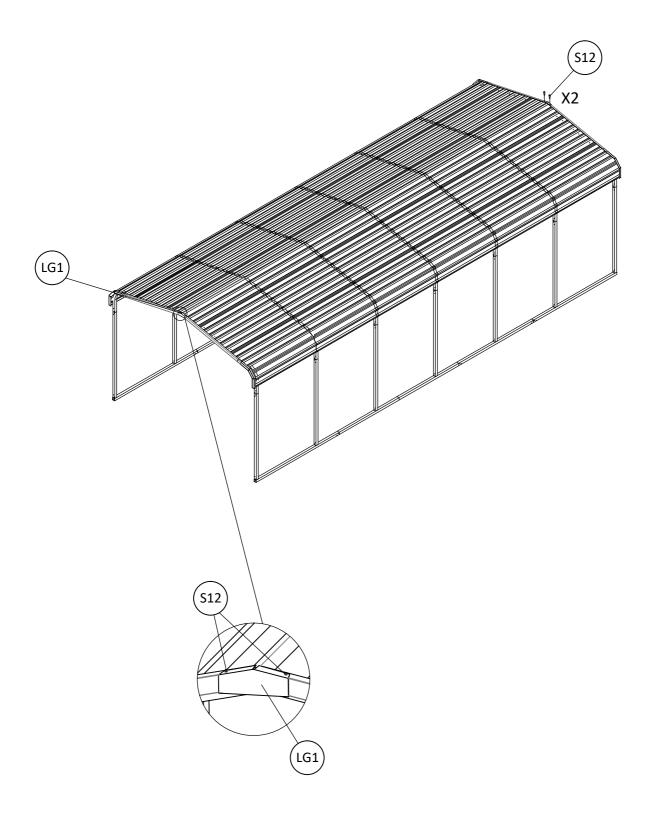

### ANCHORING OF CARPORT

Front Wall

ANCHORING INSTALLATION INSTRUCTION

| LG1 2 | 8 | S12 | 4 |
|-------|---|-----|---|
|-------|---|-----|---|