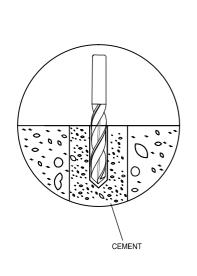

### ANCHORING OF CARPORT

Front Wall

ANCHORING INSTALLATION INSTRUCTION

| LG1 2 | 8 | S12 | 4 |
|-------|---|-----|---|
|-------|---|-----|---|