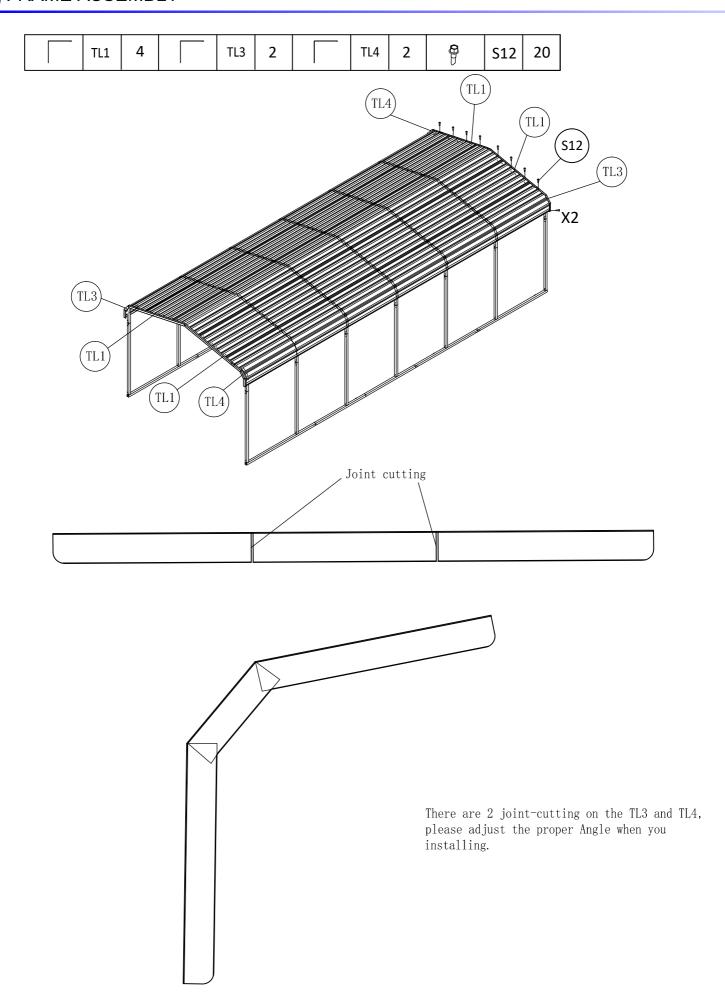

| Picture     | Name | QTY | Check | Picture | Name               | QTY | Check |
|-------------|------|-----|-------|---------|--------------------|-----|-------|
|             | PT1  | 20  |       |         | PT2                | 10  |       |
|             | A1   | 14  |       |         | A2                 | 14  |       |
|             | A3   | 4   |       |         | A4                 | 4   |       |
|             | A5   | 2   |       |         | AC1                | 14  |       |
|             | AC2  | 7   |       |         | TL1                | 4   |       |
|             | TL3  | 2   |       |         | TL4                | 2   |       |
|             | S12  | 456 |       | •••     | C72                | 12  |       |
| <b>E</b> ## | S11  | 12  |       |         | L5                 | 4   |       |
|             | LG1  | 2   |       |         | Waterproof<br>tape | 5   |       |
|             |      |     |       |         |                    |     |       |
|             |      |     |       |         |                    |     |       |
|             |      |     |       |         |                    |     |       |
|             |      |     |       |         |                    |     |       |
|             |      |     |       |         |                    |     |       |