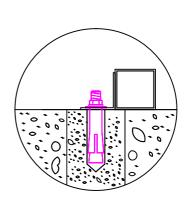

### ANCHORING OF CARPORT

Front Wall

ANCHORING INSTALLATION INSTRUCTION

| LG1 2 | 8 | S12 | 4 |
|-------|---|-----|---|
|-------|---|-----|---|