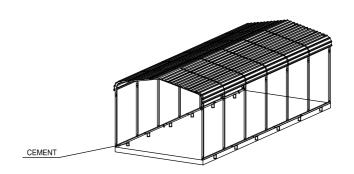

### ANCHORING OF CARPORT

Front Wall

ANCHORING INSTALLATION INSTRUCTION

| LG1 2 | 8 | S12 | 4 |
|-------|---|-----|---|
|-------|---|-----|---|