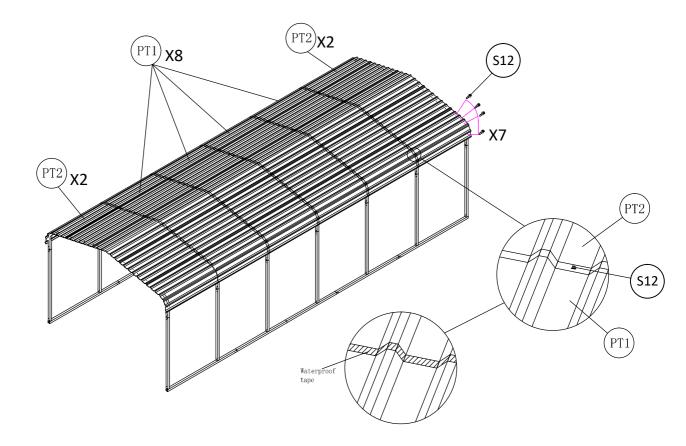

# FRAME ASSEMBLY

| € # | S11 12 |  | C72 | 12 | <b>&amp;</b> | S12 | 36 |  |
|-----|--------|--|-----|----|--------------|-----|----|--|
|-----|--------|--|-----|----|--------------|-----|----|--|

## Right Wall

Back Wall

Left Wall