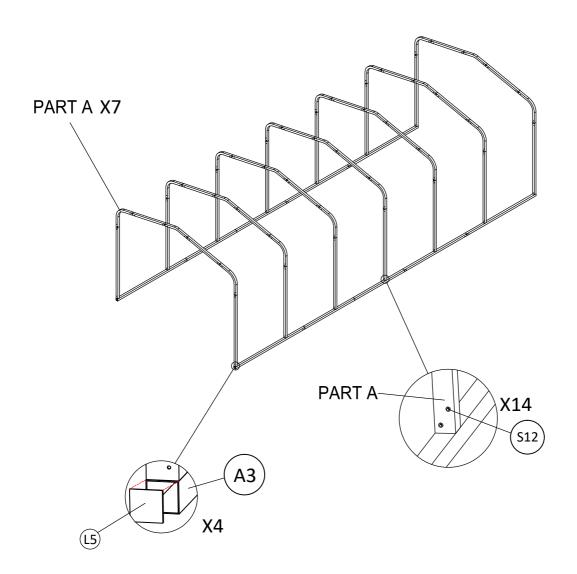

| Picture     | Name | QTY | Check | Picture | Name               | QTY | Check |
|-------------|------|-----|-------|---------|--------------------|-----|-------|
|             | PT1  | 20  |       |         | PT2                | 10  |       |
|             | A1   | 14  |       |         | A2                 | 14  |       |
|             | A3   | 4   |       |         | A4                 | 4   |       |
|             | A5   | 2   |       |         | AC1                | 14  |       |
|             | AC2  | 7   |       |         | TL1                | 4   |       |
|             | TL3  | 2   |       |         | TL4                | 2   |       |
|             | S12  | 456 |       | •••     | C72                | 12  |       |
| <b>E</b> ## | S11  | 12  |       |         | L5                 | 4   |       |
|             | LG1  | 2   |       |         | Waterproof<br>tape | 5   |       |
|             |      |     |       |         |                    |     |       |
|             |      |     |       |         |                    |     |       |
|             |      |     |       |         |                    |     |       |
|             |      |     |       |         |                    |     |       |
|             |      |     |       |         |                    |     |       |