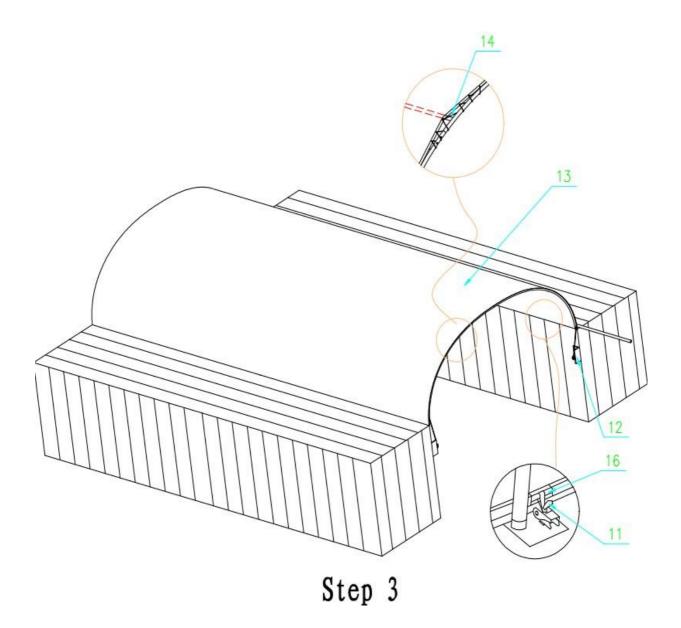

# **C—ROOF COVER INSTALLATION**

Please refer to the diagram (Step 3) to install the Frame.

NOTE: DO NOT install the cover onto the frame of your building in high wind conditions. A slight breeze is the most advantageous for cover installation. To take advantage of the breeze, pull the cover up over the arches with the breeze blowing in the cover like a sail filled with air.

- 1. Put the Roof Cover (NO. 13) EVENLY, CARRFULLR AND SLOWLY on the frame. Adjust the cover so that it is square and evenly centered on the frame.
- 2. Weld the Angle Seats (NO. 12) on each container and use Ropes (NO. 14) to knit the cover on the two side arches, finally tie the Roof cover to the Angle seats.

3. Cut 9 pockets according to the position of the base plates and put the Lower Tensioning Tubes for roof cover (NO. 16) into the pocket of roof cover. Then use the Ratchet Straps (NO.11) to tie down the Lower Tensioning Tubes as Step 3 shows. Finally install the \$32 Plastic Plug for base rail section (NO. 15) into two end of the Lower tensioning tubes.