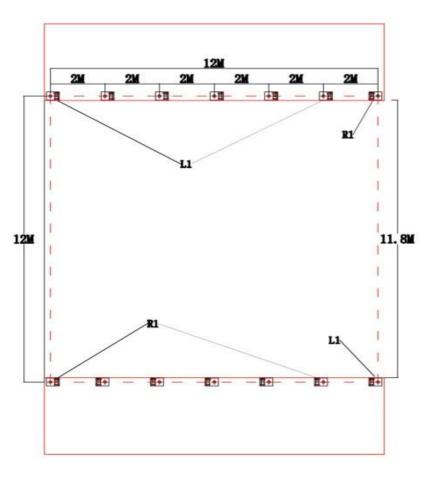

# **A—BASE INSTALLATION**

Please refer to the diagram (Figure 1) to place the base plates.

Step 1

 The measurement is from center to center of the tubes. Referring to the above diagram and confirm the place of the base plates. ENSURE THAT THE FOUNDATIONS IS SQUARE.
All the base plates should be welded on the Containers.