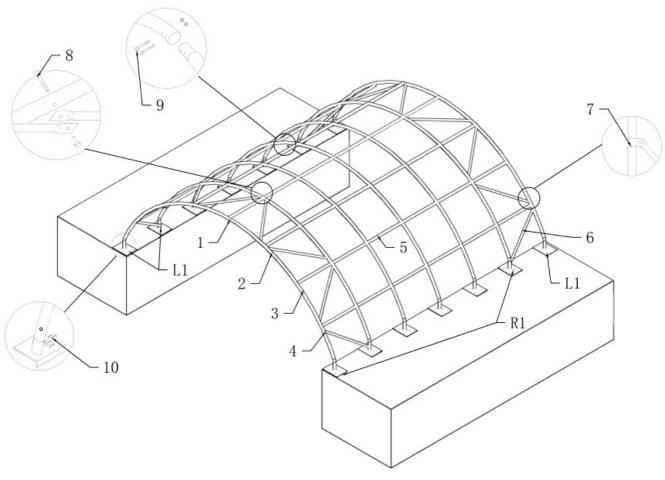

#### **B**—**FRAME INSTALLATION**

Please refer to the diagram (Step 1) to install the Frame.

Step 2

- As Step 2 shown find Roof Bent Tube (No. 1), Upside Bent Tube (No.2), Underside Bent Tubes (NO.3) and Lower Bent Tube(NO.4). To connect them by Screw M10x90 (NO.9). Which makes one group of arch. Please NOTE the direction of the screw. DO NOT install the screws on the top of the truss where the fabric will rest.
- **2.** Insert one end of the assembled arch into one base plate and force the other end of the arch into the opposite base plate.
- **3.** After finishing installing the first two arches, connect the Connection purlins onto them by using screw M12x100 (NO.8) .There is 7 pieces of Connection Purlins (NO.5) between each arch. Then install the third arch into base plate and connect the purlins. Finally install the Inclined Support tube (NO.6) using Screw and Clip (NO.7). Assemble the Frame by turns like this.